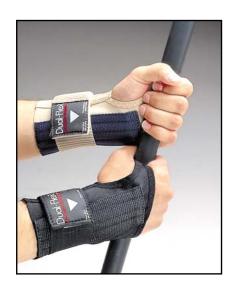

## **GENERAL DESCRIPTION**:

The Allegro Dual Flex offers firm support to encourage natural wrist position. The adjustable straps wrap completely wrap around the wrist to provide added support.