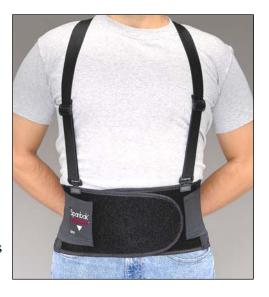

# **SPECIFICATIONS**

Product Description: BACK BELT

Part Number: 7176

Style: **ECONOMY** 

## **GENERAL DESCRIPTION**

Our full body back supports offer great support and comfort levels. Included are suspenders and stays. They are fully hand washable and come with a 1 year warranty.