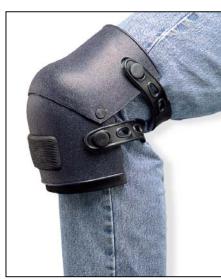

## **GENERAL DESCRIPTION:**

This knee pad is the ultimate for easy flexing and maximum comfort. The kneeling surface has a non-slip replaceable pad. The inner foam rubber is designed for greater comfort and water resistance. It's equipped with easy to adjust straps that offer a comfortable, custom fit.

# **STRAPS:**

- Dual straps for greater comfort
- Easy to adjust with multiple eyelets
- Replaceable.
- One size fits all