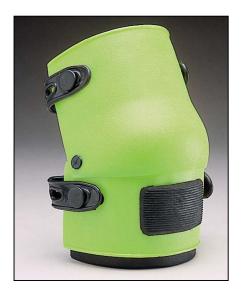

# **SPECIFICATIONS**

Product Description: KNEE PAD

Part Number: **6988** 

Style: **ROBO KNEE** 

## **GENERAL DESCRIPTION:**

This knee pad is the ultimate for easy flexing and maximum comfort. The kneeling surface has a non-slip replaceable pad. The inner foam rubber is designed for greater comfort and water resistance. It's equipped with easy to adjust straps that offer a comfortable, custom fit.

## **SHELL:**

- Two piece construction for greater protection.
- Constructed from Acrylonitrile-Butadiene-Styrene
- Good strength and impact resistance.
- Good Corrosion resistance.
- Temperature up to 140° F

# **STRAPS:**

- Dual straps for greater comfort
- Easy to adjust with multiple eyelets
- Replaceable.
- One size fits all

#### **KNEELING PAD:**

- Made of Buna-N Rubber for greater durability
- Great Wear, weather and water resistance.
- Good oil resistance.
- Anti-slip
- Ribbed surface
- Replaceable

### **INNER PAD:**

- Molded natural foam rubber.
- High tear strength and wear resistance.
- Water and abrasion resistance.
- Temperature range -20° F to 160° F

| Part No | Description           | <u>Unit</u> |
|---------|-----------------------|-------------|
| 6988    | Blue Knee Pad         | PR          |
| 6988-01 | Green Knee Pad        | PR          |
| 6988-02 | Replacement Button    | Pkg. (8 ea) |
| 6988-03 | Replacement Hinge Pin | Pkg. (4 ea) |
| 6988-04 | Replacement Straps    | Pkg. (4 ea) |
| 6988-05 | Replacement Pads      | Pkg. (2ea)  |