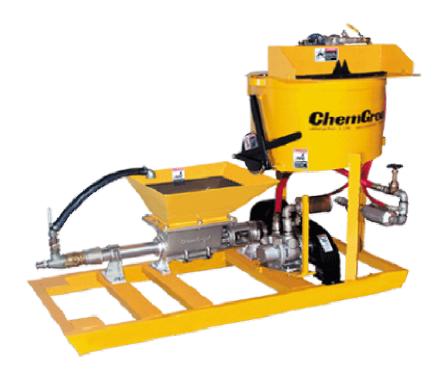

# CG-550 / 030 / A / HP - Skid Mounted, Air Powered, High Pressure Grout Plant

### Description:

Provides continuous mixing and pumping operation, equipped with bag breaker, variable-speed high efficiency paddle for rapid mixing, large slide gate outlet, positive displacement three-inch pump that disassembles quickly for easy clean-up.

#### Specs:

3-inch air-powered piston pump - 700psi - 16gpm - 70 gal mixer - 45 gal holding hopper - air powered requiring 185cfm @ 100psi (compressor not included)

Weight – 750-lbs / 1017-lbs with shipping crate

Dimensions: 64" x 34" x 62"