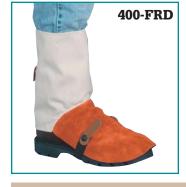

### 400

Legging-spat. Two-position side snap closures. Snap-on elastic instep strap.

Legging-Spat

# 9" height, 81/2" flare