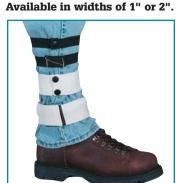

# | Pant Leg Cuff Guards

Elastic construction with

PLCG-2-S

PLCG-2-V

PLCG-1-S

PLCG-1-V