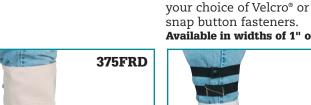

### **375**

Short side bar leggings. Snap top and vertical metal side bar. Two fiber shin shields inside front of legging. Adjustable instep strap.

#### 9" height, 51/2" flare