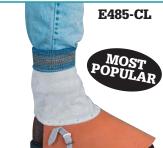

#### E485-CL-8

Closed toe style spat. Elastic top. Rear snap closure. Flare cups toe of shoe.

#### 7" height, Closed toe flare