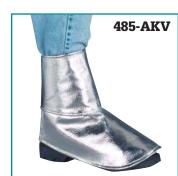

#### 485

Standard safety spat. Rear Velcro® closure. Easily adjusted or removed.

485-HY

#### 7" height, 6" flare