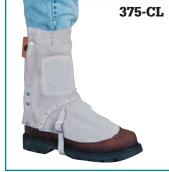

### **375**

Short side bar leggings. Snap top and vertical metal side bar. Two fiber shin shields inside front of legging. Adjustable instep strap.

#### 9" height, 51/2" flare