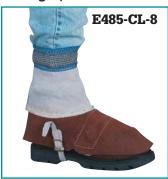

#### E485-CL-8

Closed toe style spat. Elastic top. Rear snap closure. Flare cups toe of shoe.

#### 7" height, Closed toe flare