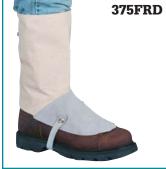

### **375**

Short side bar leggings. Snap top and vertical metal side bar. Two fiber shin shields inside front of legging. Adjustable instep strap.

#### 9" height, 51/2" flare