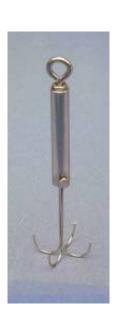

## **CONBAR**

**Bailer Retriever** 

**Equipment Rental and Field Supplies** 

"Your Needs Are Our Business"

Toll-Free 800-393-4009

The CONBAR ep bailer retriever has been engineered to retrieve bailers which have become separated from their retrieval line. The product is 5 1/2" long, is manufactured from stainless steel, and incorporates 4 hooks.

The bailer retriever is designed to work in wells of 2" diameter and up. A must product for anyone who bails wells!