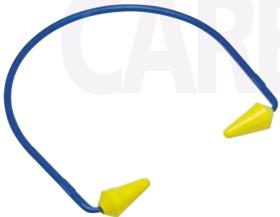

## **CABOFLEX**<sup>™</sup> Semi-Aural Banded Hearing Protector.

A semi-aural device with soft, flexible, coneshaped silicone pods that swivel to align with the ear canal. Band is lightweight and can be worn over the head or under the chin without interfering with hard hats or eyewear.

- Easy To Use
- Comfortable, Cone-Shaped Silicone Pods
- Flexible Band For Multiple Wearing Positions
- Lightweight & Washable
- Ideal For Intermittent Wear

SLC<sub>80</sub> 11 dB Class 1

| DEVICE                              | PRODUCT # | SLC <sub>80</sub> | CLASS |
|-------------------------------------|-----------|-------------------|-------|
| CABOFLEX MODEL 600                  | 320-2001  | 11                | 1     |
| CABOFLEX MODEL 600 REPLACEMENT PODS | 320-2004  | 11                | 1     |