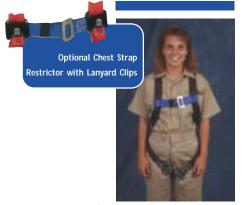

# ConstructionPlus<sup>™</sup> Harnesses

The ConstructionPlus<sup>TM</sup>Series (CP+) was developed with both quality and economy in mind. The "one-size-fits-most" CP+ harness provides fall protection, durability, and comfort at an economical price. All CP+ harnesses have a sliding D-ring at the center of the back for Fall Arrest (FA) and Fall Prevention (FP). Three D-ring models have D-rings on the hips for Positioning (PO). Either parachute-mating buckles or tongue buckles are available on leg straps.