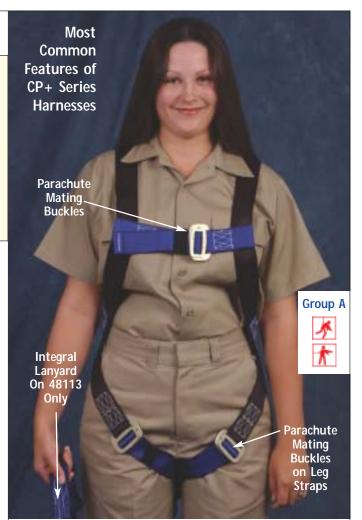

# ConstructionPlus<sup>™</sup> Harnesses

The ConstructionPlus<sup>TM</sup>Series (CP+) was developed with both quality and economy in mind. The "one-size-fits-most" CP+ harness provides fall protection, durability, and comfort at an economical price. All CP+ harnesses have a sliding D-ring at the center of the back for Fall Arrest (FA) and Fall Prevention (FP). Three D-ring models have D-rings on the hips for Positioning (PO). Either parachute-mating buckles or tongue buckles are available on leg straps.

ConstructionPlus™ Harness

One D-ring ConstructionPlus™ Harness
Sliding D-ring at center of back, Parachute-mating
buckles on leg straps, Made of polyester and Nylon.
Available Sizes: One Size

vallable Sizes: One Size Part Number: 48103

# ConstructionPlus™ Harness

One D-ring ConstructionPlus™ Harness with attached Lanyard, Sliding D-ring at center of back, Made of Polyester and Nylon.

Available Sizes: One Size Part Number: 48113

Group A