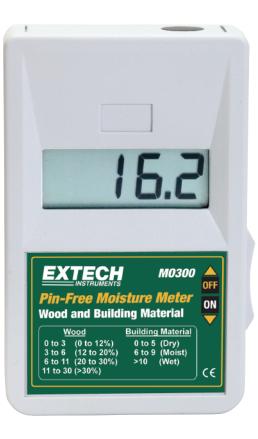

# **Pin-Free Moisture Meter**

Non-Invasive moisture content of building materials and wood

### **Features:**

- · Quickly indicates the moisture content of materials
- Moisture index display corresponds to % moisture of wood or material being tested
- Measurement depth to 1.25" (32mm) below the surface
- Low battery indication
- Impact resistant ABS housing
- Complete with 9V battery

### ()

| Specifications:    |                                  |
|--------------------|----------------------------------|
| Sensor Type:       | Non-Penetrating                  |
| Moisture % of H20: | 0 to 60                          |
| Max Resolution:    | 0.1                              |
| Dimensions:        | 4.2 x 2.6 x1.1" (106 x67 x 30mm) |
| Weight:            | 5.3oz (150g)                     |