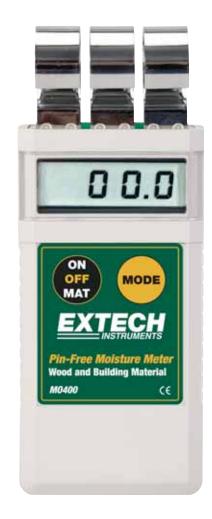

## **Pin-Free Moisture Meter with Memory**

Non-Invasive % moisture content and %RH with 32 memories

## **Features:**

- Select from 6 wood groups containing approximately 200 species or 5 building material groups
- Use on materials including wood, brick, concrete, wall board, and plaster
- Measures moisture from 1.2 to 2" (30 to 50mm) depth
- 0 to 98% Relative humidity calculation for building materials
- Capacitance measurement using high frequency dielectric constant technology
- 32 memory locations for measurement storage
- Data Hold and Data Averaging functions
- Auto Power Off and Low battery warning
- Chrome plated steel measurement springs
- · Complete with 9V battery and pouch case

| Specifications:                 |                                       |
|---------------------------------|---------------------------------------|
| Sensor Type:                    | Non-Penetrating                       |
| Moisture % of H <sub>2</sub> 0: | 0 to 85% (Wood), 0 to 16% (Materials) |
| Relative Humidity:              | 0 to 98% of building materials        |
| Max Resolution:                 | 0.1                                   |
| Datalogging:                    | 32 memory locations                   |
| Dimensions:                     | 5.9 x 2.3 x1" (150 x60 x 25mm)        |
| Weight:                         | 5.7oz (160g)                          |