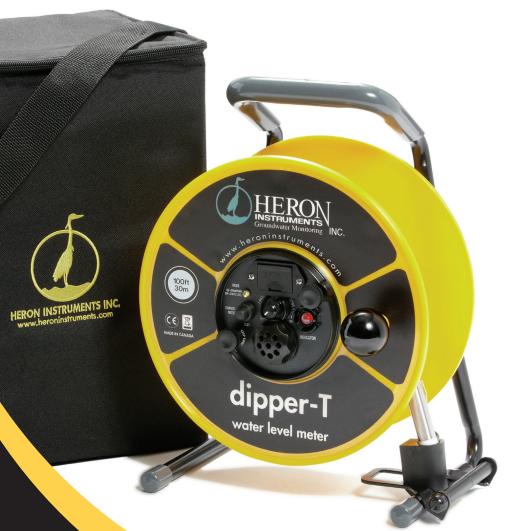

# dipper-T Water Level Meter Now with drawDown Mode

Length options: 50ft/15m to 2000ft/600m Warranty: 5 years, probe 1 year

The dipper-T water level meter is a topline, top quality instrument used for measuring static and falling head levels in wells and boreholes. With a touch of a button the unit changes from static to drawDown mode; a dual function unit at an affordable price.

The dipper-T in static mode is used for measuring the depth of water in wells, boreholes and standpipes. The dipper-T in drawDown mode may be used for measuring falling water levels during purging, well development and for low flow sampling; helping to protect your pumps from damage caused by dry running.

#### Features included with the dipper-T:

- Electronic Module (IP65) mode selectable for static and drawDown levels, removable for easy cleaning and servicing
- Probe (IP68) fully pressure/depth rated, field replaceable for optional casing or bottom detector probes
- Steel Tape high tensile steel, jacketed with polyethylene, high break strength, stretch resistant and lifelong legibility
- Padded Carry Case to protect your precision water level meter from the elements
- Tape Guide And Hanger to support the meter at the well head and to protect the tape from sharp edges on the well casing
- Vinyl Holding Grip molded to the frame, ergonomic easy grip
- Winding Handle custom made for easy rewinding with gloved hands