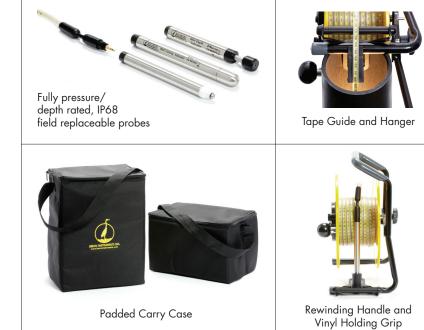

#### Features included with the dipper-T:

- Electronic Module (IP65) mode selectable for static and drawDown levels, removable for easy cleaning and servicing
- Probe (IP68) fully pressure/depth rated, field replaceable for optional casing or bottom detector probes
- Steel Tape high tensile steel, jacketed with polyethylene, high break strength, stretch resistant and lifelong legibility
- Padded Carry Case to protect your precision water level meter from the elements
- Tape Guide And Hanger to support the meter at the well head and to protect the tape from sharp edges on the well casing
- Vinyl Holding Grip molded to the frame, ergonomic easy grip
- Winding Handle custom made for easy rewinding with gloved hands