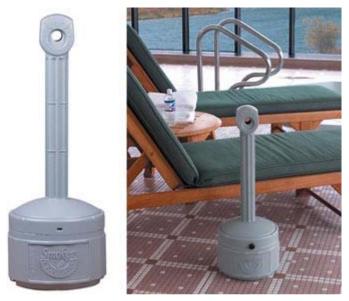

## Safely collect cigarette butts chairside on decks and patios.

The Personal Smokers Cease-Fire<sup>™</sup> is an easy, inexpensive way to keep unsightly cigarette litter neatly hidden in an attractive, compact container. It features an oxygen restricting design to safely collect cigarette butts and reduce the risk of fire. Simply drop in a lit cigarette and let the self-extinguishing design do the rest. Simple two-piece flame retardant polyethylene construction opens easily and includes a 1 gallon galvanized bucket for quick cleaning. Its unique design includes an internal drip lip to keep ugly tar condensation from escaping. Non-rusting poly construction and covered opening keep rain out for long-lasting outdoor use.

With an compact footprint of 11" diameter x 30" tall, the Personal Smokers Cease-Fire<sup>™</sup> fits into snug areas and is ideal for sitting areas with chairs such as patios, decks, and

verandas. Its smaller scale also makes it perfect when space is at a premium, or for light smoking traffic areas. ADA compliant.