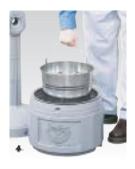

# Unmatched features! Fire tested and approved for safety.

Large galvanized steel liner pail with bail handle makes maintenance a snap! Simply lift off the top section and remove the bucket for emptying.