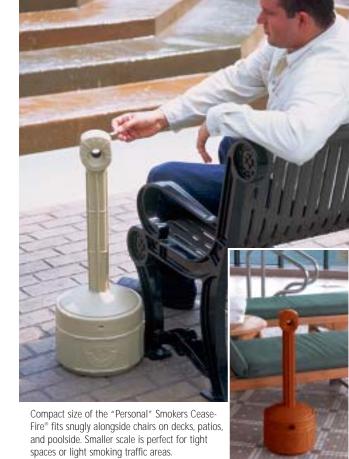

## Personal size and Table Top option for greater convenience

The new Table Top Accessory quickly attaches to the Original, taller Smokers Cease-Fire\* for convenient placement of cigarettes, beverages, etc. It's ideal for any sitting area with benches or other recreational sites such as pools or outdoor party events