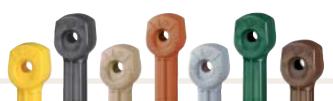

### Self-extinguishing is the secret!

All you have to do is drop in a lit cigarette and let Smokers Cease-Fire's unique design take care of the rest. Its oxygen limiting design suffocates the lit cigarette to quickly put it out. Liner pail safely collects butts and permits easy disposal.

An innovative internal drip-lip keeps messy tar condensation from escaping to help maintain a clean and neat appearance.





### Choice of three styles and seven colors!







### Keep your property clean and reduce fire risks with Smokers Cease-Fire®.

Safely contains cigarette butts in an attractive housing specially designed to reduce the risk of fire. Durable, flame retardant polyethylene won't rust or crack.



Patent: US 6.626.322 B1









### Product Dimensions Pewter Gray Adobe Beige Deco Black Terra Cotta Forest Green Chocolate Brown Hi-Viz Yellow Model No. Description Ht x Dia Capacity Weight Model No. Model No. Model No. Model No. Model No. Original Smokers 4 gallons 12 lbs 26800 26800B 26800G 26800C 26800Y (98 cm x 42 cm (15 liters) (5 kgs) Personal Smokers 30" HT X 11" DIA 1 gallon 6 lbs 26806Y 26806 26806B 26806G 268060 (76 cm x 28 cm) (3 kgs) Table Top Accessory 2" HT X 14" DIA 3 lbs 26807G 26807Y for Original (1 kgs) Ships Economically!