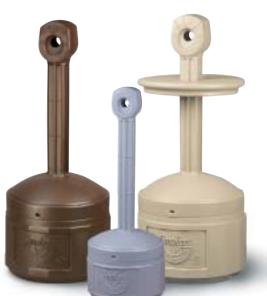

### Choice of three styles and seven colors!

### Product Dimensions Pewter Gray Adobe Beige Deco Black Terra Cotta Forest Green Chocolate Brown Hi-Viz Yellow Model No. Description Ht x Dia Capacity Weight Model No. Model No. Model No. Model No. Model No. Original Smokers 4 gallons 12 lbs 26800 26800B 26800G 26800C 26800Y (98 cm x 42 cm (15 liters) (5 kgs) Personal Smokers 30" HT X 11" DIA 1 gallon 6 lbs 26806Y 26806 26806B 26806G 268060 (76 cm x 28 cm) (3 kgs) Table Top Accessory 2" HT X 14" DIA 3 lbs 26807G 26807Y for Original (1 kgs) Ships Economically! Comes fully assembled in an efficient carton for low cost shipping.