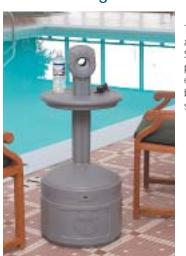

## Personal size and Table Top option for greater convenience

The new Table Top Accessory quickly attaches to the Original, taller Smokers Cease-Fire\* for convenient placement of cigarettes, beverages, etc. It's ideal for any sitting area with benches or other recreational sites such as pools or outdoor party events