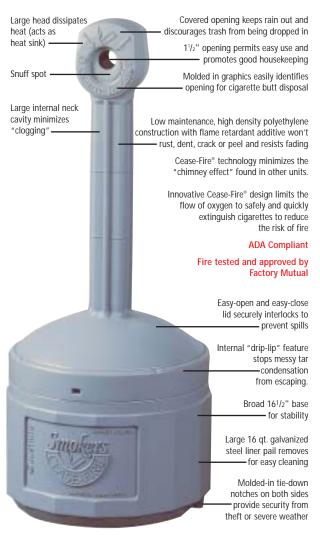

### Self-extinguishing is the secret!

All you have to do is drop in a lit cigarette and let Smokers Cease-Fire's unique design take care of the rest. Its oxygen limiting design suffocates the lit cigarette to quickly put it out. Liner pail safely collects butts and permits easy disposal.

An innovative internal drip-lip keeps messy tar condensation from escaping to help maintain a clean and neat appearance.

# Unmatched features! Fire tested and approved for safety.

Large galvanized steel liner pail with bail handle makes maintenance a snap! Simply lift off the top section and remove the bucket for emptying.