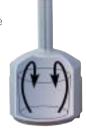

### Self-extinguishing is the secret!

All you have to do is drop in a lit cigarette and let Smokers Cease-Fire's unique design take care of the rest. Its oxygen limiting design suffocates the lit cigarette to quickly put it out. Liner pail safely collects butts and permits easy disposal.

An innovative internal drip-lip keeps messy tar condensation from escaping to help maintain a clean and neat appearance.