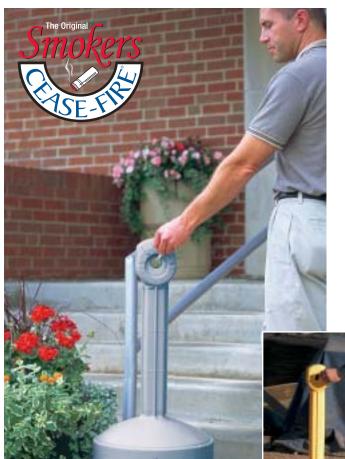

# Unmatched features! Fire tested and approved for safety.

Large galvanized steel liner pail with bail handle makes maintenance a snap! Simply lift off the top section and remove the bucket for emptying.