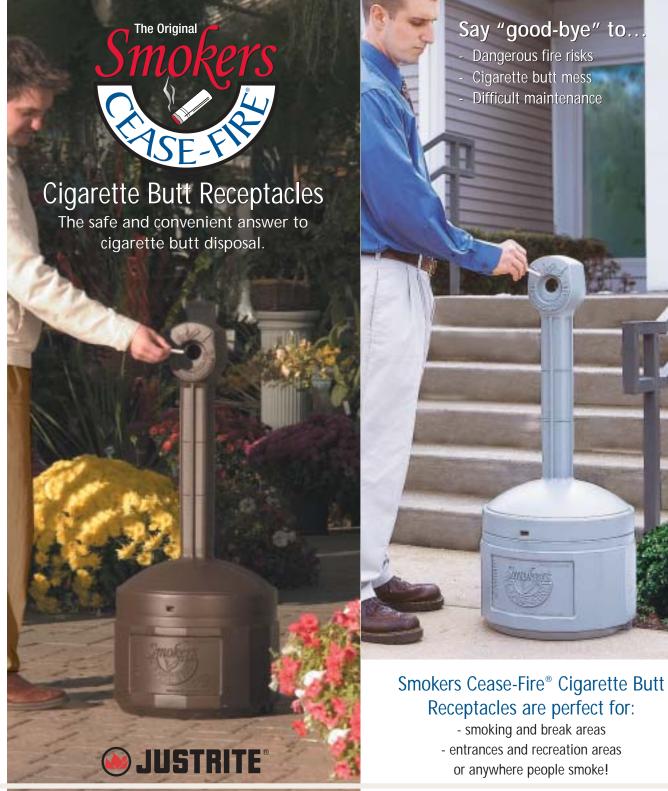

### Keep your property clean and reduce fire risks with Smokers Cease-Fire®.

Safely contains cigarette butts in an attractive housing specially designed to reduce the risk of fire. Durable, flame retardant polyethylene won't rust or crack.

### Self-extinguishing is the secret!

All you have to do is drop in a lit cigarette and let Smokers Cease-Fire's unique design take care of the rest. Its oxygen limiting design suffocates the lit cigarette to quickly put it out. Liner pail safely collects butts and permits easy disposal.