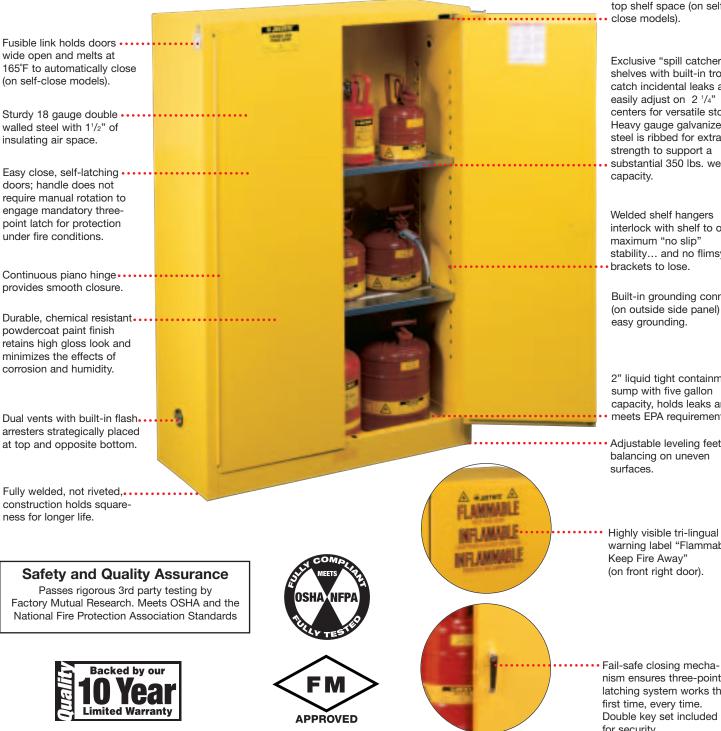

## **Safety Cabinets**

Justrite Safety Cabinets offer top performance for flammable liquid storage and protection.

Concealed self-close mechanism provides obstruction-free access to top shelf space (on self-

Exclusive "spill catcher" shelves with built-in troughs catch incidental leaks and easily adjust on 2 1/4" centers for versatile storage. Heavy gauge galvanized steel is ribbed for extra strength to support a substantial 350 lbs. weight

Welded shelf hangers interlock with shelf to offer stability ... and no flimsy

Built-in grounding connector (on outside side panel) for

2" liquid tight containment sump with five gallon capacity, holds leaks and meets EPA requirements.

Adjustable leveling feet for balancing on uneven surfaces.

Highly visible tri-lingual warning label "Flammable -Keep Fire Away"

nism ensures three-point latching system works the Double key set included for security.