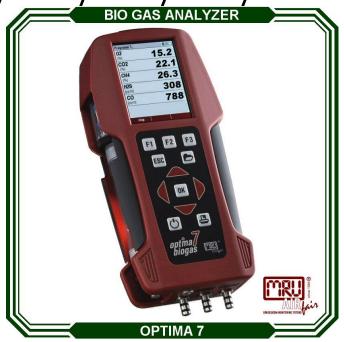

MRU OPTIMA 7 Biogas Landfill Analyzer (O2/CH4/CO2/H2S/Pressure)

BIO GAS ANALYZER

## **Measuring Ranges**

| O2 – Oxygen            | 0 21.0 %             |
|------------------------|----------------------|
| CO2 – Carbon dioxide   | 0 100 %              |
| CH4 – Methane          | 0 100 %              |
| H2S – Hydrogen sulfide | 02,000 ppm           |
|                        | * overload 5,000 ppm |
| Diff. pressure         | ± 120 inH2O          |
|                        |                      |

## Dimensions and other data

| PC-Interface                 | USB and Bluetooth                           |
|------------------------------|---------------------------------------------|
| Sample gas conditioning      | Large condensate separator with PTFE filter |
| Housing                      | Fiberglass reinforced                       |
| Battery operated / Operating | 6 to 8 h continuous operation               |
| time                         |                                             |
| Weight                       | 2.0 lbs.                                    |
|                              |                                             |