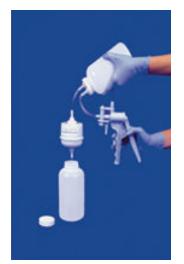

## "Your Needs Are Our Business"

Toll-Free 800-393-4009

> The Transfer Vessel System is designed to transfer well samples in two easy steps. First, pour the unfiltered samples into the Transfer Vessel.

> Next, invert the vessel and pressurize it with the hand pump. This forces the sample into an in-line filter and inturn into the sample bottle.