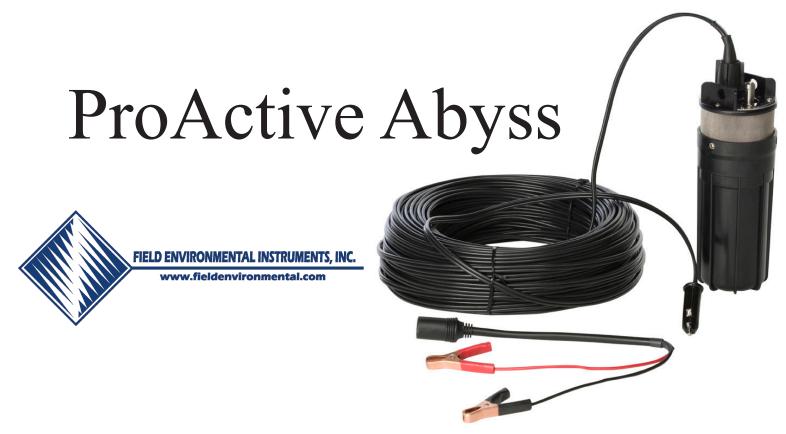

The Engineered Plastic Abyss® pump is capable of pumping up to 220 feet from ground level by simply connecting it to a 12 volt battery. Its reliable design is suitable for continuous sampling and purging of groundwater wells.

The Abyss® contains field replaceable wear out parts.

| Specifications:      |                                                                        |
|----------------------|------------------------------------------------------------------------|
| POWER CONSUMPTION:   | 60 WATTS (MAX)                                                         |
| VOLT RECOMMENDATION: | 12-15 At Source                                                        |
| MAXIMUM AMP OUTPUT:  | 4 AMPS                                                                 |
| MEASUREMENTS:        | LENGTH 12" / DIAMETER: 3.5"                                            |
| USE WITH:            | OPTIONAL LOW FLOW SAMPLING CONTROLLER                                  |
| REQUIRED TUBING:     | 1/2" ID LOW DENSITY POLYETHYLENE TUBING                                |
| SUPPLIED WITH:       | 230 FEET OF HEAVY DUTY 10 GAUGE WIRE, CIGARETTE PLUG, & BATTERY CLAMPS |