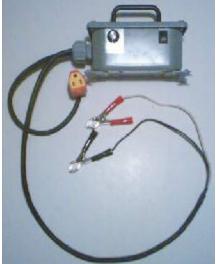

## Low Flow Sampling Controller

The ProActive Low Flow Sampling Controller is engineered specifically for standard pumps such as the Mini-Typhoon, Mini-Monsoon and

This device is used for low-flow sampling by allowing the technician to sample as low as 40ml/min. The technician has the ability to either use this controller to sample wells in accordance to EPA field sampling

## "Your Needs Are Our Business"

Tempest.

guidelines. Simply hook the controller to a car battery and connect the pump to the Contoller, turn on device with the on/off switch on the side and sample with total control over the pumping volume.