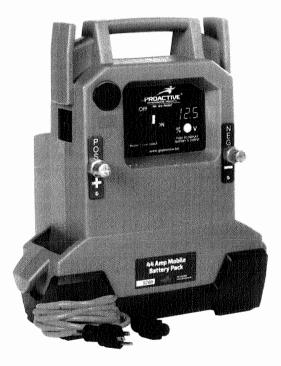

Congratulations on purchasing Proactive Environmental Products® 44 AMP Mobile Battery Pack (item # PB-25200)!

PLEASE READ THIS MANUAL BEFORE HOOKING UP THE PUMP OR CONTROLLER! THIS UNIT IS NOT WATER RESISTANT OR WEATHERPROOF: WATER WILL DAMAGE THIS UNIT!

## HOW TO CHARGE THE 44 AMP Mobile Battery Pack (Item # PB-25200):

- To charge the unit: Make sure the unit is turned to the OFF position. Insert the AC extension cord, included with the unit, into a 120 volt outlet. Then plug the extension cord into the side of the unit. Now push the circular white button that has the "%" sign located next to the button. The LCD display will show the percentage of energy remaining in the battery. So for example, if the battery level reads 60%, that means the battery is 60% full of energy on the premise that you are using the battery the same way from the time you start until the time you end the sampling event. Upon arrival, if the LCD display reads a number less than 100, please charge the unit until the LCD display shows 100 meaning that the unit is fully charged. It may take up to 14 hours to completely charge the 44 AMP Mobile Battery Pack if the battery is extremely discharged.
- There is no problem leaving the 44 AMP Mobile Battery Pack charging 24 hours a day, being that the unit incorporates an internal 3 amp trickle charger. (The trickle charger is similar to a laptop computer). If you wish to not leave the unit plugged in, then please charge every 30 days.
- If the 44 Amp Mobile Battery Pack will not charge after 48 hours and the "CHG ERR" is shown on the display then the internal 44 amp battery may be getting old and will no longer accept a charge.

# HOW TO USE THE 44 AMP Mobile Battery Pack:

- Simply hook up a Proactive pump or controller by attaching the pump or controller alligator clamps onto the Proactive Battery Pack battery terminals: negative alligator clamp to negative battery terminal and positive alligator clamp to positive battery terminal on the power pack.
- Turn the dial to the ON position on the 44 AMP Mobile Battery Pack. The unit is ready to use. Please note... within 5 minutes you will hear 4 audible beeps indicating that the unit is on, not to worry this is perfectly fine. This reminder is a safety feature that will remind you that Proactive Mobile Battery Pack is "ON".
- Easy to read LCD display lets the technician know just how much voltage is remaining in the Proactive Mobile Battery Pack. To visually inspect battery voltage PERCENTAGE please turn the unit to the "OFF" position and then press "PUSH TO DISPLAY BATTERY % OUTPUT" button and to visually inspect battery voltage output in "VOLTS" turn the unit to the "ON" position. The red LCD numbers will display the battery voltage in true time. This vital piece of information is crucial to the technician, allowing the user to make "real time and accurate decisions in the field".
- If unit is not being used, please turn the 44 AMP MOBILE BATTERY PACK to the OFF position. Disconnect
  the negative alligator clamp from the negative battery terminal and then disconnect the positive alligator
  clamp from the positive battery terminal.

### HOW TO STORE THE 44 AMP Mobile Battery Pack:

• Store in a cool, dry place. Always make sure that the Proactive 44 Amp Mobile Power Pack is turned off. **Trouble Shooting:** 

- If the 44 Amp Mobile Battery Pack will not charge after 48 hours and the "CHG ERR" is shown on the LCD display then the internal 44 amp battery may be getting old and will no longer accept a charge.
- If the unit will not display any numbers on the LCD display or will not output voltage on the battery terminals then please contact Proactive Environmental Products for service.