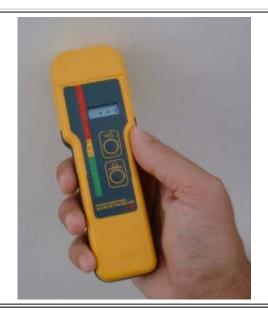

## **Protimeter Surveymaster SM**

The Protimeter Surveymaster SM is a dual mode moisture meter used primarily for diagnosing dampness problems in buildings.

**Scan mode** (search) detects the presence of moisture beneath surfaces by using radio frequency.

This shows by means of colour coded percentage scale LED's. There is also a volume adjustable audible alarm synchronised with the display. In this mode the meter employs radio frequency emissions (RFE) to measure moisture throughmost wall and floor coverings including ceramic tiles.

**Measure Mode** gives a precise moisture level value in wood and other building materials from pin electrodes or deep wall probes.

This shows on the LCD display to one decimal place in terms of wood moisture content equivalent.