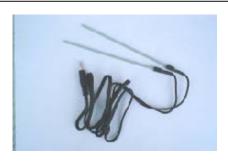

**Heavy Duty Moisture Probe** -supplied standard with the Surveymaster SM.

**Deep Wall Probe** -supplied standard with the surveymaster SM.