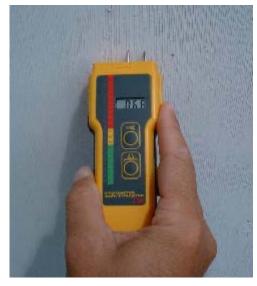

**Measure Mode** gives a precise moisture level value in wood and other building materials from pin electrodes or deep wall probes.

This shows on the LCD display to one decimal place in terms of wood moisture content equivalent.

• Range: 6% - to nominal 100% moisture content

• Operation : Single push button

Monitor - Automatic LED & LCD indicators

Electrode : Built in needles
Battery : 2 x AA alkaline
Dimensions : 165 x 52 x 40

• Weight : 200g