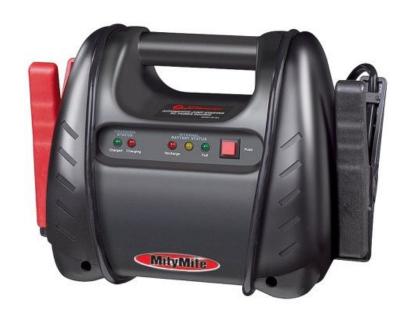

## **Mity Mite 12V Booster Pack**

#### **Product Description**

This jump start charger comes with a 7 amphour internal battery, is compact, and weighs 10-lbs. Though small in size it is capable in performing most operations and has an easy to read LEDs charge status: red indicating low charge, yellow indicating medium charge, and green indicating full charge. Integrated storage mounts keep the clamps safe.

#### **Product Features**

- Easy to read LEDs indicate charge and battery status
- 200-amp sure grip clamps ensures a good connection to the battery
- Charger comes with 7 amp-hour battery and weighs 10-lbs
- Integrated storage mounts keep clamps safe
- The charger is lightweight