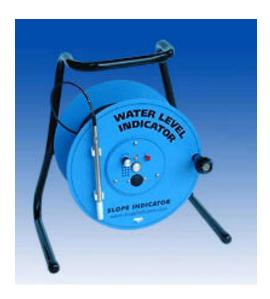

The water level indicator consists of a probe, a graduated cable or tape, and a cable reel with built-in electronics. The probe is lowered down the standpipe until a light and buzzer indicate contact with water. Depth-to-water measurement is read from cable or tape.

## **WLI** with Cable

- 1/100' cable markings provide convenience and accuracy.
- Small diameter, round cable minimizes friction on casing walls.
  3/8" probe fits small diameter pipes. When not in use, probe clips to cable reel.
- Bright LED and piezo-electric beeper signal contact with water.
- Low power circuits provide long battery life. Indicator shuts off power automatically after 10 minutes.
- Durable reel features 1/8" aluminum walls and bronze bearings.
- Compact six-inch reel has a handle. Larger reels have stand.

## **WLI** with Tape

- Easy-to-read tape is available with either 1/100' or 1 mm graduations.
- Tefzel tape jacket is impervious to contaminants.
- 5/8" stainless steel probe fits easily in standard 2-inch monitoring wells. When not in use, probe is secured in built-in holder.
- Sensitivity adjustment provides consistent results and eliminates false triggering in different well and water conditions.
- Low power circuits provide long battery life. Indicator uses power only when probe is in contact with water. A battery test button is provided.
- Heavy-duty reel is constructed of 1/8" aluminum plate for years of hard use. Nine and eleven-inch reels are available. Both are mounted on stands.