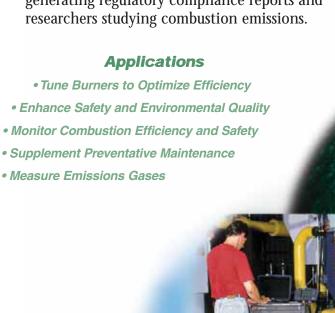

Efficiency, Safety and Environmental Measurements

## CA-CALC analyzers are available in configurations to match your requirements.

- One, two, and three-gas analyzers ideal for preventative maintenance monitoring and routine combustion system service.
- Multi-gas analyzers featuring convenient field upgrade and sensor replacement to meet your business needs.
- ◆ Top-end multi-gas analyzers for professionals generating regulatory compliance reports and researchers studying combustion emissions.

CA-CALC

O<sub>2</sub> CO NO NO<sub>2</sub> NO<sub>x</sub> SO<sub>2</sub> mbar