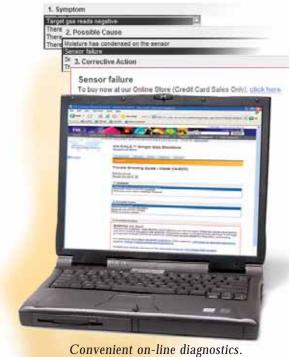

#### On-line diagnostics and interactive guides

When you need help, TSI's convenient on-line diagnostics and interactive guides walk you through maintenance procedures and help you troubleshoot common problems. If you've identified a problem component, we make it easy to order and install replacement parts.