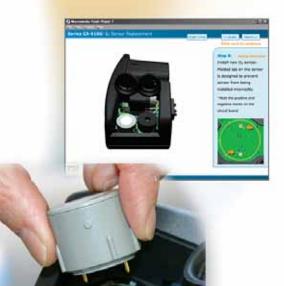

#### Easy in-house maintenance

CA-CALC analyzers feature automatic performance checks of electronics, sensor and pump operation. TSI also offers fast delivery of field-replaceable sensors and pumps. Sensors arrive pre-calibrated and ready to install in just minutes. Routine field calibration can be done with a kit or at any local calibration facilty.

<sup>\*</sup> Where applicable.

Fast and friendly customer support.

Install pre-calibrated sensors in just minutes.