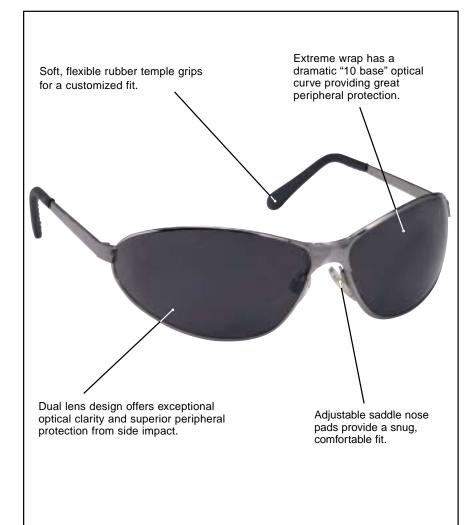

uvex tomcat has impact-resistant polycarbonate lenses that absorb greater than 99% of harmful UVA and UVB rays. The optically corrected 10-base lens design creates the popular "wrap" styling for eye socket protection and ensures optimal visual performance without compromising the optical quality of the lens. For all-day comfort and a great fit, the **uvex tomcat** has adjustable saddle nose pads and soft, flexible temple grips.

uvex tomcat is available in an eye-catching "gunmetal" frame that is lightweight and durable. Lenses are equally durable with a protective hardcoat to minimize scratching, and are available in an assortment of tints. **uvex tomcat**...the top gun in safety eyewear. So sleek and stylish, you'll give it a "thumbs up" too.

- Available in an eye-catching "gun metal" frame.
- Variety of lens tint options include: clear, gray, silver mirror and mirror-50.
- Impact resistant polycarbonate lenses block >99.9% of harmful UVA and UVB radiation.
- Hardcoat applied to minimize scratching and extend the useful life of the lens.
- Meets:
  - ANSI 287.1-1989