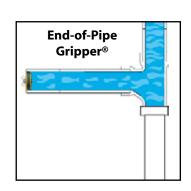

### THE "ORIGINAL" GRIPPER® PLUGS

- Ideal for plumbing system tests
- Made with glass reinforced ABS Plastic
- Extra-large wing nut (easy to install)
- Natural Rubber "O" Ring
- END OF PIPE seals only at the end of a pipe
- **Inside** of **Pipe** seals inside pipe as far as needed