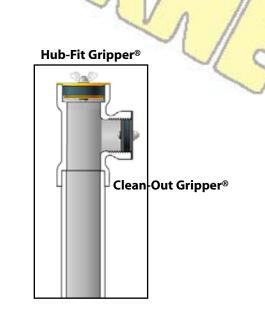

### **HUB-FIT GRIPPER® PLUGS**

- Ideal for use in hub fittings
- Great for use in bell-end pipe
- Natural Rubber "O" Ring
- Made with glass reinforced ABS Plastic
- Pressure rated for conducting DWV tests
- Yellow color for greater visibility in pipe

### CLEAN-OUT GRIPPER® PLUGS

- Patented threaded "O" ring ensures airtight seal
- Guaranteed to seal any and all damaged threads
- Stainless Steel hardware prevents corrosion
- Made with glass reinforced ABS Plastic
- Natural Rubber "O" Ring
- Black color blends well with cast iron pipe
- NPT sized including **HARD TO FIND 3**1/2"