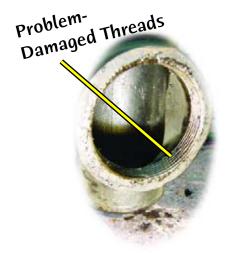

### CLEAN-OUT GRIPPER® PLUGS

- Patented threaded "O" ring ensures airtight seal
- Guaranteed to seal any and all damaged threads
- Stainless Steel hardware prevents corrosion
- Made with glass reinforced ABS Plastic
- Natural Rubber "O" Ring
- Black color blends well with cast iron pipe
- NPT sized including **HARD TO FIND 3**1/2"